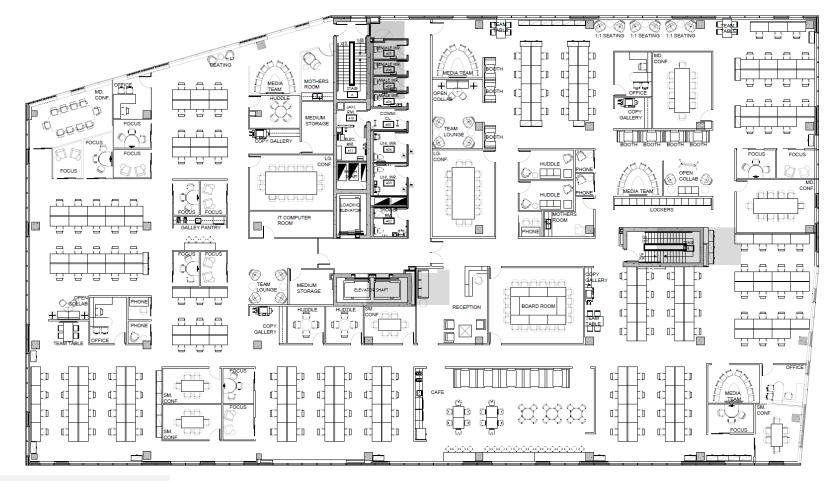

# **5th FLOOR TEST FIT**

....

4

5

#### **PROGRAM SUMMARY** DESCRIPTION COUNT OFFICE 5' BENCH 170 PHONE ROOM FOCUS ROOM 10

| FOCUS ROOM                     | 13 |
|--------------------------------|----|
| HUDDLE                         | 5  |
| SMALL CONFERENCE ROOM          | 4  |
| MEDIUM CONFERENCE ROOM         | 3  |
| LARGE CONFERENCE ROOM          | 2  |
| XL CONFERENCE ROOM             | 1  |
| OPEN COLLABORATION             | 3  |
| TEAMING TABLE                  | 4  |
| TEAMING LOUNGE                 | 2  |
| 1:1 SEATING                    | 4  |
| MEDIA TEAMING                  | 4  |
| BOOTH SEATING                  | 7  |
| RECEPTION                      | 1  |
| STORAGE                        | 2  |
| COPY GALLEY STYLE              | 4  |
| WELLNESS/MOTHER'S ROOM         | 2  |
| IT COMPUTER ROOM               | 1  |
| GALLEY PANTRY                  | 1  |
| LARGE CAFÉ                     | 1  |
| 36" WIDE LATERAL FILE          | 41 |
| LOCKER                         | 13 |
| TOTAL USF: ~23,615 SQUARE FEET |    |

#### Rentable sq. ft: 23,615 sf

Disclaimer: This drawing is issued for information purposes only. No part of this drawing may be used for construction or design. Jones Lang LaSalle and its subcontractors, suppliers, and agents are not responsible for the content, consistency, or accuracy of any of the information contained herein. Any person receiving this drawing shall verify all existing conditions before any design or construction may begin. This drawing is issued only as a basis to begin verifying the existing work conditions on site.