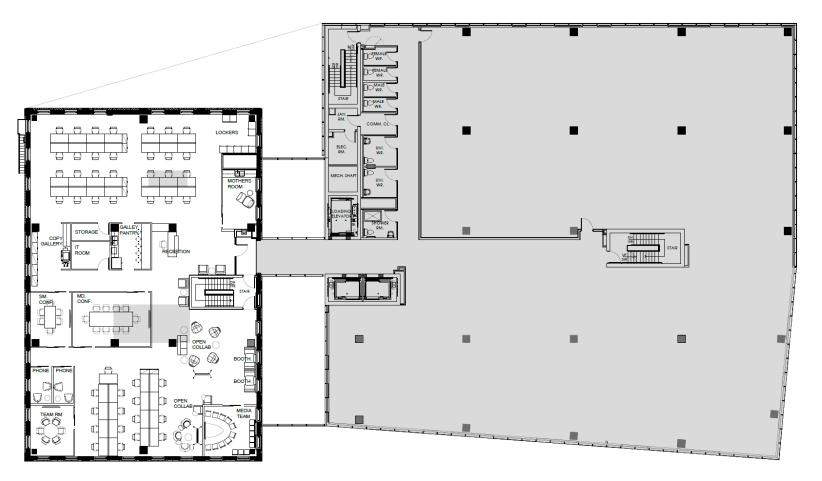

## **3rd FLOOR TEST FIT**

### PROGRAM SUMMARY

| DESCRIPTION                    | COUNT |
|--------------------------------|-------|
| 5' BENCH                       | 45    |
| PHONE ROOM                     | 2     |
| SMALL CONFERENCE ROOM          | 1     |
| MEDIUM CONFERENCE ROOM         | 1     |
| OPEN COLLABORATION             | 2     |
| TEAMING TABLE                  | 1     |
| MEDIA TEAMING                  | 1     |
| BOOTH SEATING                  | 2     |
| RECEPTION                      | 1     |
| STORAGE                        | 1     |
| COPY GALLEY STYLE              | 1     |
| WELLNESS/MOTHER'S ROOM         | 1     |
| IT COMPUTER ROOM               | 1     |
| GALLEY PANTRY                  | 1     |
| 36" WIDE LATERAL FILE          | 5     |
| LOCKER                         | 9     |
| TOTAL USF: ~ 6,780 SQUARE FEET |       |

#### Rentable sq. ft: 6,780 sf

Disclaimer: This drawing is issued for information purposes only. No part of this drawing may be used for construction or design. Jones Lang LaSalle and its subcontractors, suppliers, and agents are not responsible for the content, consistency, or accuracy of any of the information contained herein. Any person receiving this drawing shall verify all existing conditions before any design or construction may begin. This drawing is issued only as a basis to begin verifying the existing work conditions on site.